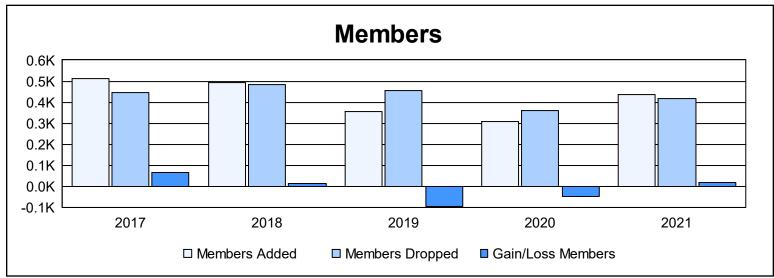

District 300B2 As of June 2021 Cumulative

| Year      | New<br>Clubs | Dropped<br>Clubs | Gain/<br>Loss<br>Clubs | New<br>Members | Charter<br>Members | Reinstate<br>Members | Transfer<br>Members | Total<br>Member<br>Added | Total<br>Members<br>Dropped | Gain/<br>Loss<br>Members |
|-----------|--------------|------------------|------------------------|----------------|--------------------|----------------------|---------------------|--------------------------|-----------------------------|--------------------------|
| 2016-2017 | 2            | 1                | 1                      | 419            | 70                 | 15                   | 7                   | 511                      | 447                         | 64                       |
| 2017-2018 | 2            | 0                | 2                      | 394            | 65                 | 32                   | 4                   | 495                      | 483                         | 12                       |
| 2018-2019 | 1            | 0                | 1                      | 285            | 41                 | 24                   | 7                   | 357                      | 454                         | -97                      |
| 2019-2020 | 0            | 0                | 0                      | 281            | 1                  | 24                   | 2                   | 308                      | 358                         | -50                      |
| 2020-2021 | 2            | 0                | 2                      | 312            | 72                 | 47                   | 3                   | 434                      | 415                         | 19                       |
| Average   | 1            | 0                | 1                      | 338            | 50                 | 28                   | 5                   | 421                      | 431                         | -10                      |