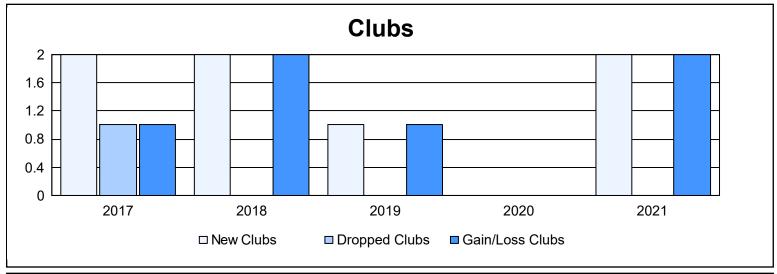

District 300B2 As of June 2021 Cumulative

| Year      | New<br>Clubs | Dropped<br>Clubs | Gain/<br>Loss<br>Clubs | New<br>Members | Charter<br>Members | Reinstate<br>Members | Transfer<br>Members | Total<br>Member<br>Added | Total<br>Members<br>Dropped | Gain/<br>Loss<br>Members |
|-----------|--------------|------------------|------------------------|----------------|--------------------|----------------------|---------------------|--------------------------|-----------------------------|--------------------------|
| 2016-2017 | 2            | 1                | 1                      | 419            | 70                 | 15                   | 7                   | 511                      | 447                         | 64                       |
| 2017-2018 | 2            | 0                | 2                      | 394            | 65                 | 32                   | 4                   | 495                      | 483                         | 12                       |
| 2018-2019 | 1            | 0                | 1                      | 285            | 41                 | 24                   | 7                   | 357                      | 454                         | -97                      |
| 2019-2020 | 0            | 0                | 0                      | 281            | 1                  | 24                   | 2                   | 308                      | 358                         | -50                      |
| 2020-2021 | 2            | 0                | 2                      | 312            | 72                 | 47                   | 3                   | 434                      | 415                         | 19                       |
| Average   | 1            | 0                | 1                      | 338            | 50                 | 28                   | 5                   | 421                      | 431                         | -10                      |